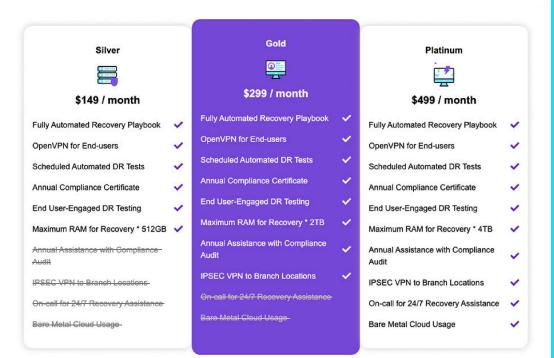

### Fully Automated DR Testing

Intuitive setup that provides full server recovery via an easy to use web portal, with ongoing fully automated disaster recovery testing.

Three low-cost monthly plans. No Object Storage egress fees. Low cost BMC when you need it.